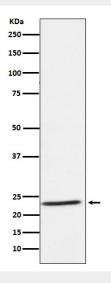

### **IL32 Antibody - Images**

Western blot analysis of IL32 expression in Human tonsil lysate.